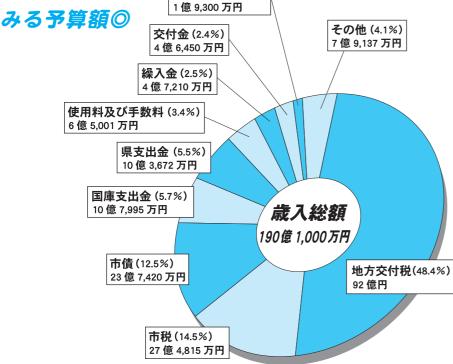

地方譲与税 (1.0%) 入です。 現 5万円を見込んでいます。 比3・7%減の27億4, 2 2 0 円 していただく市税は、 ただくことになります。 人当たりで換算すると9万6 在人口で計算)を納めて 市に入る1年間のお金が歳 市税や使用料など市独自 その他 (4.1%) 7億9,137万円 投会計 市民の皆さんに負担 (平成20年3月1日 ( 裁入 前年度 8 1 の 63 1 体の約24 込んでいます。 歳入の約48・4%、 Ŋ を占めるのは地方交付税で、 政 などで、 ら される地方交付税 収 歳入総額 うの支出 りの約75 (前年度比5・7%増) (構造となっています。 入 歳 入の中で最も多くの割合 190億1.000万円 自 非常に足腰の弱 金 • 5 三主財 ・5%は国から交付 地方交付税(48.4%) 市債 92 億円 》 し 源 しかなく、 は、 (市の借金) 玉 92 日や県か 歳 を見 億 入全 67 残 円 財 これは、 億 5, 出です。 伴うものです。 算 円 の るために5億5, による借入金の償還  $\mathcal{O}$ 返済金にあたる公債 4 成 算すると66万5,50 体の11・2%)、 育費の21億3,248 渓中学校の整備など る民生費の36億 債費負担を少しでも きたことに加え、 ています。 次いで、 方 9, 繰上償還を実施す 22・9%を占めて 20年3月1日現在 歳出で最も多 市 (全体の19・2%) で、 が1 **殺会計(**歳 603万円、 合併前後の 0 2 6 円 市民1人当 前年度と比 年間に使う 福祉施策 保健 4 61 9 後  $\mathcal{O}$  $\mathcal{O}$ 